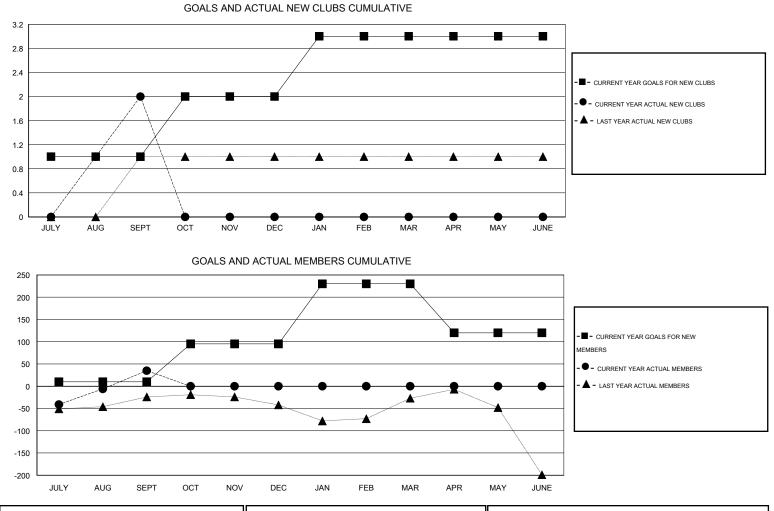

## LOCATION REP OF SRI LANKA

| GMT: Mahesh Pasqual            |     |   | LOCATION REP OF SRI LANKA |   |   |                                  |      |     |    | GMT CA 6 |
|--------------------------------|-----|---|---------------------------|---|---|----------------------------------|------|-----|----|----------|
| Clubs<br>RESULTS FOR 2014-2015 |     |   |                           |   |   | Members<br>RESULTS FOR 2014-2015 |      |     |    |          |
|                                |     |   |                           |   |   |                                  |      |     |    |          |
| JULY/AUG/SE                    | EPT | 1 | 2                         | 1 | 1 | JULY/AUG/SEPT                    | 10   | 120 | 85 | 35       |
| OCT/NOV/DE                     | C   | 1 | 0                         | 0 | 0 | OCT/NOV/DEC                      | 85   | 0   | 0  | 0        |
| JAN/FEB/MAF                    | २   | 1 | 0                         | 0 | 0 | JAN/FEB/MAR                      | 135  | 0   | 0  | 0        |
| APR/MAY/JUN                    | NE  | 0 | 0                         | 0 | 0 | APR/MAY/JUNE                     | -110 | 0   | 0  | 0        |